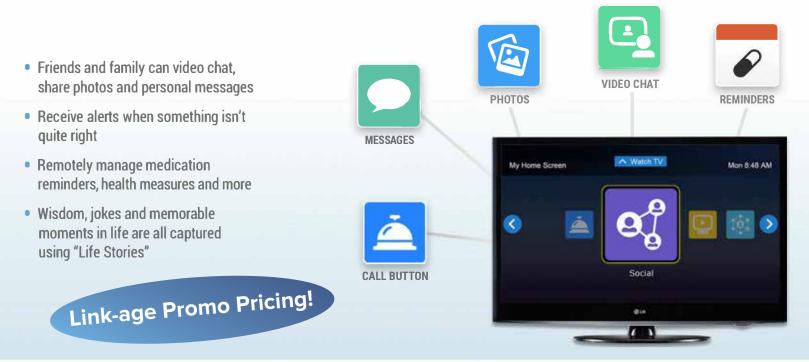

### INCREASE OCCUPANCY, STAFF EFFICIENCY AND FAMILY ENGAGEMENT.

Build your brand and promote your commitment to resident satisfaction with technology that is cutting edge, thoughtful and easy to use. Independa<sup>™</sup> is designed to increase occupancy, staff efficiency, service delivery and family engagement. This familiar technology enhances residents' sense of control and independence, as well as sense of community. Easily obtain feedback through customizable NOTIFICATIONS DINING surveys and other two way functions Broadcast community announcements, activities and menus, and get RSVPs COMMUNITY CALENDAR Enable residents to easily fill their own calendars with their TV remotes and get reminders Enhanced engagement between staff, residents and families

#### THE WORLD AT HER FINGERTIPS

Your residents can now switch between watching their favorite shows and engaging with friends and family. With Independa<sup>™</sup>, they can connect to their loved ones quickly and easily just by using a simple TV remote – without changing inputs or channels.